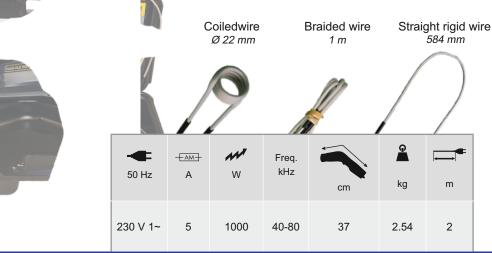

## AN ERGONOMIC TOOL...

Light, it weighs only 2.54 kg.

The gun shape makes it very easy to handle.

LED light at the tip to indicated the area that will be heated.

Easy-to-use, just plug it in and use it.

1000 W power, the Hand-Duction is also equipped with an air cooled circuit.

Supplied with three inductors, it can fit any shape. Changing the inductor is very easy, via a lock / unlock mechanism.

Inductor locking and unlocking

Contractioned (

The complete range of coiled inductors is also compatible with the Hand-Duction:

## SUPPLIED IN A PLASTIC CARRY CASE WITH 3 INDUCTORS

**C** € - EN 60335-1