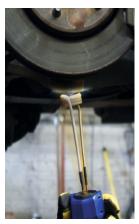

## AN ERGONOMIC TOOL...

Light, it weighs only 2.54 kg.

The gun shape makes it very easy to handle.

LED light at the tip to indicated the area that will be heated.

Easy-to-use, just plug it in and use it.

1000 W power, the Hand-Duction is also equipped with an air cooled circuit.

... WHICH SIGNIFICANTLY INCREASES PRODUCTIVITY

Immediate heating withoutflame on a specific area, itcan be used close to cables, pipes, or other heat sensitive part avoiding the need to disassemble them.