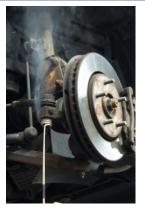

## HAND - DUCTION

Ref. 056923

INVEST IN THE FUTU

The Hand-Duction is designed to heat and remove any mechanical part in a few seconds: e.g. seized bolts/nuts, screws...etc. It is especially recommended for technicians in the automotive, agricultural, industrial or construction sector.

... WHICH SIGNIFICANTLY INCREASES PRODUCTIVITY

Immediate heating withoutflame on a specific area, itcan be used close to cables, pipes, or other heat sensitive part avoiding the need to disassemble them.