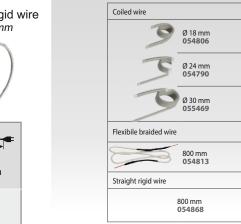

Supplied with three inductors, it can fit any shape. Changing the inductor is very easy, via a lock / unlock mechanism.

Inductor locking and unlocking

Contractioned (

The complete range of coiled inductors is also compatible with the Hand-Duction:

## SUPPLIED IN A PLASTIC CARRY CASE WITH 3 INDUCTORS

**C** € - EN 60335-1