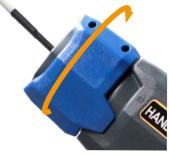

Supplied with three inductors, it can fit any shape. Changing the inductor is very easy, via a lock / unlock mechanism.

Inductor locking and unlocking

Contractioned (

The complete range of coiled inductors is also compatible with the Hand-Duction: