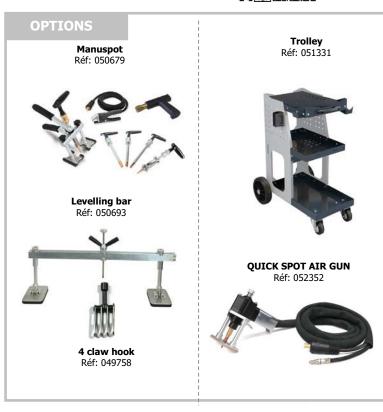

9543670077 ali.imani@obss.in
www.obss.in
No. 22/1, Venkitapuram Road, Chinniampalayam, Coimbatore- 641 062.



Ref.052215

Spotter Box Ref: 053915

CERS

STEEL DENT PULLING EQUIPMENT

# **GYSPOT 39.02**



#### **USER FRIENDLY**

### **Only 2 parameters to select**

- the output power level (amongst 11 levels)
- the tool which is used (amongst 7 tools)
- => no need to select the welding current and welding time anymore.

#### Automatic triggering

The welding is triggered automatically by a simple contact between the tool and the part to straighten.



MAABSS

**MADE in FRANCE** 

**READY TO USE** 

Earth cable 70 mm<sup>2</sup> (2m long cable)

Multi function gun (2m, 70 mm<sup>2</sup> cable with connector) :

- inertia hammer
- dent pulling with stars
- welding of studs, rivets and rings
- contact shrinking, graphite pen.

4 m long mains supply cable

an accessories box with consumables

Ω I2 max SEPARATE U2 RMS s Ja -AM--SYNERGIC CABLE GUN 50/60 Hz AUTOMATIC MANUAL ٧ A A A cm ka 230V 3800 2800 OK OK 22,5 x 36 x 23,5 23 7.4 16 m .

## INVEST IN THE FUTURE

Email : contact@gys.fr

www.gys.fr