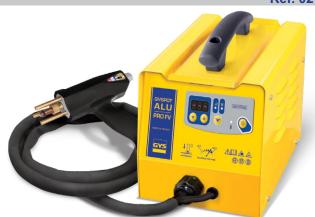

# **GYSPOT ALU PRO FV**

Ref. 021990

# M4 studs welding by capacitors discharge.

The GYSPOT ALU PO FV is designed specifically to perform dent pulling on ALUMINIUM.
Using M4 studs, this device allows eliminating the bump and impacts (door panel, hood, ...) without stripping.

# **CHARACTERISTICS**

- Micro-processor controlled with digital display
- Voltage (set from 50 V to 200 V).
- Power (set from 0 to 10).
- Detection of stud presence on holder.