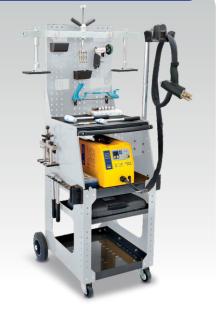

# PROLINER ALU PRO FV SPEEDLINER ALU PRO FV

Ref. 035836

Ref. 036055

### Included:

- Automatic gun with 3 earth terminals included.
- Alu box standard.