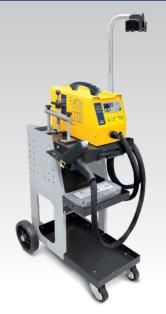

# PROLINER ALU PRO FV SPEEDLINER ALU PRO FV

Ref. 035836

Ref. 036055

### Included:

- Automatic gun with 3 earth terminals included.
- Alu box standard.