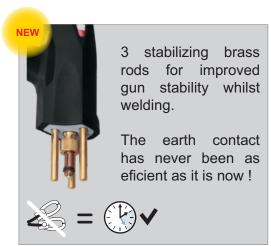

# Automatic gun:

The gun has no trigger; the welding is automatic when the tip slides into the gun. The earth terminals are integrated to the gun.

### Included:

- Automatic gun with 3 earth terminals included.
- Alu box standard.